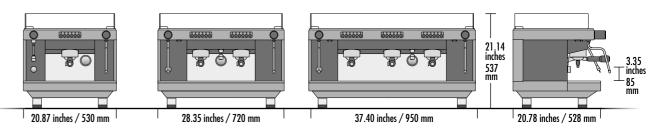

# Versions

### 1 group SED/SAP

steam tap water tap

one-cup portafilters 1 two-cup portafilters

water tap one-cup portafilters 2 two-cup portafilters

2 group SED/SAP

2 steam taps

3 group SED/SAP

2 steam taps water tap 1 one-cup portafilters

3 two-cup portafilters

# **COMPACT** VERSION

| 2 group                |
|------------------------|
| 2 steam taps           |
| 1 water tap            |
| 1 one-cup portafilters |

2 two-cup portafilters