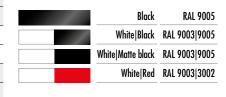

2 two-cup portafilters

# **TALL** VERSION

2-3 group SED SAP

23,7 inches 602 mm

140

## **Characteristics** \_Optional **AUTOSTEAM** Steam wand characterized by an electronic system that allows to mount and/or heat milk



**ELECTRONIC AUTO-LEVEL** Through an electronic level probe the boiler is automatically filled and maintained to the right filling level.



Management of the delayed activation of water solenoid in the first phase



**DOUBLE READING GAUGE** Allows to control at the same time the boiler pressure and the



**EASY SERVICE** Fast access to the internal parts for quick and easy echnical service.



AUTOMATIC CLEANING CYCLE Process for coffee





at the set temperature.

**CUP WARMER** 

Dedicated resistor to keep all the cups at the optimal temperature.















(€





Customization of internal panels with graphics and colors (on request).





For more information about our coffee machines please contact us at export@sanremomachines.com













SANREMO coffee machines s.r.l. Via Giacomo Bortolan 52 31050 Vascon di Carbonera [TV] — ITALY T+39 0422 448900 F +39 0422 448935

www.sanremomachines.com

Sanremo Coffee Machines s.r.l. has a certified Quality Management System according to UNI EN ISO 9001:2015 standard.