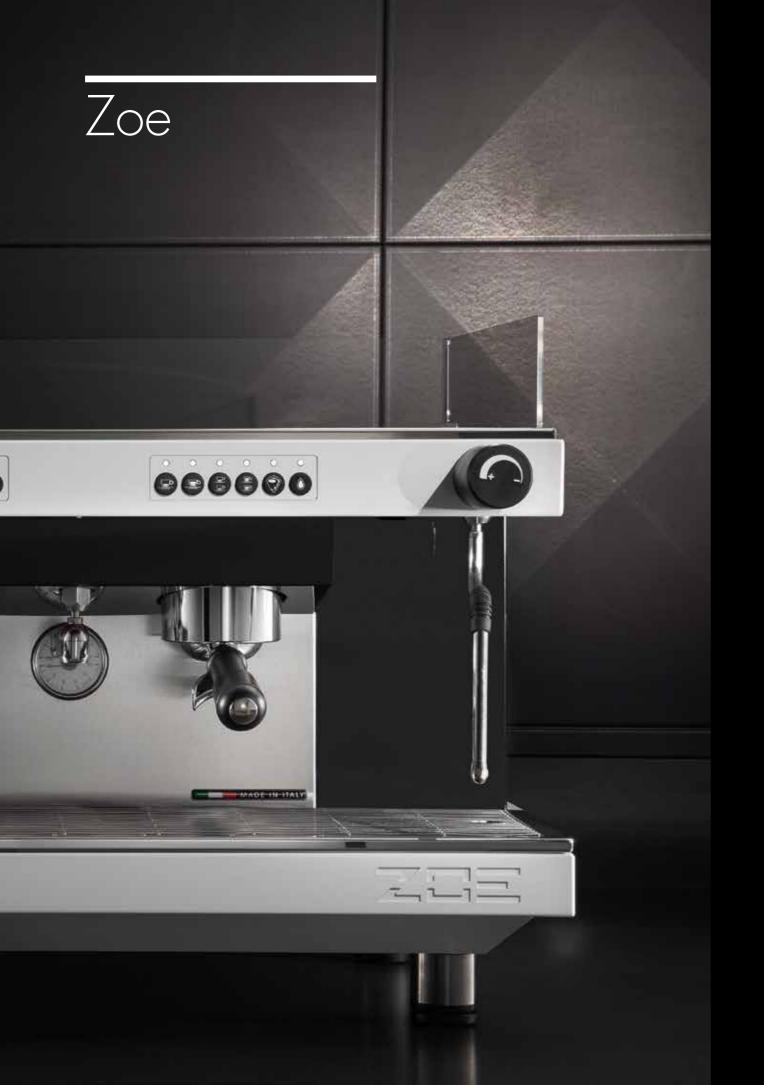

# Versions



### 1 group SED/SAP

steam tap water tap

one-cup portafilters 1 two-cup portafilters

water tap one-cup portafilters 2 two-cup portafilters

2 group SED/SAP

2 steam taps

3 group SED/SAP

2 steam taps water tap 1 one-cup portafilters

3 two-cup portafilters







# **COMPACT** VERSION

| 2 group                |
|------------------------|
| 2 steam taps           |
| 1 water tap            |
| 1 one-cup portafilters |

2 two-cup portafilters

# **TALL** VERSION

2-3 group SED SAP

23,7 inches 602 mm

140

## **Characteristics** \_Optional **AUTOSTEAM** Steam wand characterized by an electronic system that allows to mount and/or heat milk



**ELECTRONIC AUTO-LEVEL** Through an electronic level probe the boiler is automatically filled and maintained to the right fil