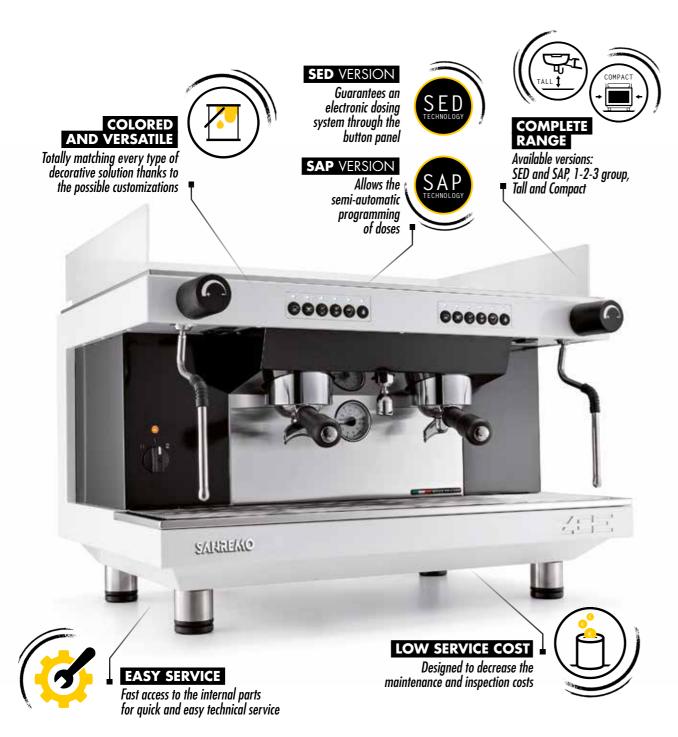

## **Characteristics** \_Optional **AUTOSTEAM** Steam wand characterized by an electronic system that allows to mount and/or heat milk

**ELECTRONIC AUTO-LEVEL** Through an electronic level probe the boiler is automatically filled and maintained to the right filling level.

Management of the delayed activation of water solenoid in the first phase

**DOUBLE READING GAUGE** Allows to control at the same time the boiler pressure and the

**EASY SERVICE** Fast access to the internal parts for quick and easy echnical service.

AUTOMATIC CLEANING CYCLE Process for coffee

at the set temperature.

**CUP WARMER** 

Dedicated resistor to keep all the cups at the optimal temperature.

(€

Customization of internal panels with graphics and colors (on request).