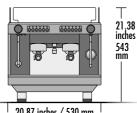

# Versions

### 1 group SED/SAP

steam tap water tap

one-cup portafilters 1 two-cup portafilters

water tap one-cup portafilters 2 two-cup portafilters

2 group SED/SAP

2 steam taps

3 group SED/SAP

2 steam taps water tap 1 one-cup portafilters

3 two-cup portafilters

# **COMPACT** VERSION

| 2 group                |
|------------------------|
| 2 steam taps           |
| 1 water tap            |
| 1 one-cup portafilters |

2 two-cup portafilters