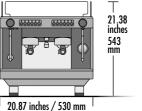

# Versions



### 1 group SED/SAP

steam tap water tap

one-cup portafilters 1 two-cup portafilters

water tap one-cup portafilters 2 two-cup portafilters

2 group SED/SAP

2 steam taps

3 group SED/SAP

2 steam taps water tap 1 one-cup portafilters

3 two-cup portafilters







# **COMPACT** VERSION

| 2 group                |
|------------------------|
| 2 steam taps           |
| 1 water tap            |
| 1 one-cup portafilters |

2 two-cup portafilters

# **TALL** VERSION

2-3 group SED SAP

23,7 inches 602 mm

140

## **Characteristics** \_Optional **AUTOSTEAM** Steam wand characterized by an electronic system that allows to mount and/or heat milk



**ELECTRONIC AUTO-LEVEL** Through an electronic level probe the boiler is automatically filled and maintained to the right filling level.



Management of the delayed activation of water solenoid in the first phase



**DOUBLE READING GAUGE** Allows to control at the same time the boiler pressure and the



**EASY SERVICE** Fast access to the internal parts for quick and easy echnical service.



AUTOMATIC CLE