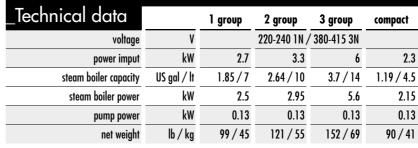

rs |

2 two-cup portafilters

# **TALL** VERSION

2-3 group SED SAP

23,7 inches 602 mm

140

## **Characteristics** \_Optional **AUTOSTEAM** Steam wand characterized by an electronic system that allows to mount and/or heat milk



**ELECTRONIC AUTO-LEVEL** Through an electronic level probe the boiler is automatically filled and maintained to the right filling level.



Management of the delayed activation of water solenoid in the first phase



**DOUBLE READING GAUGE** Allows to control at the same time the boiler pressure and the



**EASY SERVICE** Fast access to the internal parts for quick and easy echnical service.



AUTOMATIC CLEANING CYCLE Process for coffee





at the set temperature.

**CUP WARMER** 

Dedicated resistor to keep all the cups at the optimal temperature.















(€





Customization of internal panels with graphics and colors (on request).





For more information about our coffee machines please contact us at export@sanremomachines.com













SANREMO coffee machines s.r.l. Via Giacomo Bortolan 52 31050 Vascon di Carbonera [TV] — ITALY T+39 0422 448900 F +39 0422 448935

www.sanremomachines.com

Sanremo Coffee Machines s.r.l. has a certified Quality Management System according to UNI EN ISO 9001:2015 standard.